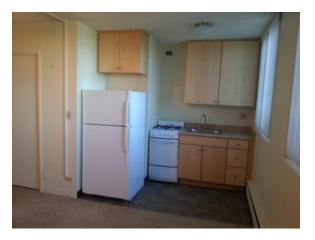

## Studios

Located on every floor, these studios are fully renovated including; kitchen cabinets, flooring, paint and lighting.

There are 152 of the OA suites at approximately 332 sq. feet, and have either an east or west exposure.

## One Bedrooms

Located on every floor these suites have either an east, or west exposure. The suites come in two sizes (1A & 1B).

There are 33 of the smaller 1A suites at approximately 448 sq. feet, and they are all eastern exposure.

## Two Bedrooms

Beautifully renovated two bedroom apartments available

There are 16 two bedroom suites in the building, at approximately 640 sq. feet.

Living Room 13' x 18' Bedroom (1) 9'6" x 11' Bedroom (2) 11' x 9' Kitchenette 5' x 6' Bath 5' x 7' All measurements are approximate.