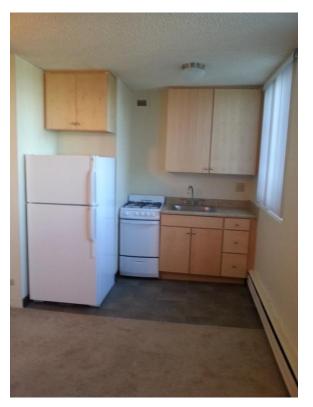

## Studios

Located on every floor, these studios are fully renovated including; kitchen cabinets, flooring, paint and lighting.

There are 152 of the OA suites at approximately 332 sq. feet, and have either an east or west exposure.

There are 33 of the larger OB suites at approximately 365 sq. feet, and have either a west or southwest exposure.

Main Room (OA) - 11'x18' Main Room (OB) - 12'6" x 20'6" Kitchenette - 5' x 6' Dressing Room - 5' x 6' Bath - 5' x 7' All measurements are approximate