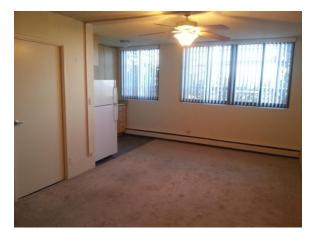

## Studios

Located on every floor, these studios are fully renovated including; kitchen cabinets, flooring, paint and lighting.

There are 152 of the OA suites at approximately 332 sq. feet, and have either an east or west exposure.

There are 33 of the larger OB suites at approximately 365 sq. feet, and have either a west or southwest exposure.

Main Room (OA) - 11'x18' Main Room (OB) - 12'6" x 20'6" Kitchenette - 5' x 6' Dressing Room - 5' x 6' Bath - 5' x 7' All measurements are approximate